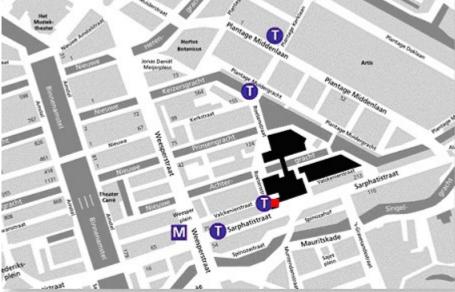

# Directions

ProActief is located at Roetersstraat 25. You will find us in the Van Tienhoven office building, next to the bookshop.

### By car

- Follow the Amsterdam ring road (A10).
- Take exit S114 (in the direction of Zeeburg, Centrum, Artis).
- Turn left after the exit. Continue through the Piet Hein tunnel.
- After the tunnel, turn left (Panamaweg).
- Continue on this road and turn right at the T-junction.
- Turn right at the Artis sign.
- The road you are now on is called Plantage Middenlaan.
- Continue straight on and turn left at the traffic lights.
- This road is called Plantage Kerklaan.

• Go straight on over the bridge and when you reach the end of the Roetersstraat you will see the entrance to the Van Tienhoven office building next to the bookshop.

### By metro

- From Amsterdam Central Station: take the metro (all routes go via Weesperplein).
- Get out at Weesperplein station. Take the exit marked Roetersstraat and turn right immediately.
- Continue straight on as far as you can and you will see the Van Tienhoven office building next to the bookshop.
- From Amsterdam Amstel Station: take the metro in the direction of Amsterdam Central Station (all routes).
- Get out at Weesperplein station. Take the exit marked Roetersstraat and turn right immediately.
- Continue straight on as far as you can and you will see the Van Tienhoven office building next to the bookshop.

## By tram (T= tram stop)

- Tram number 6. Get out at Roetersstraat.
- Tram number 7 or 10. Get out at Weesperplein.
- Tram number 9 or 14. Get out at Plantage Kerklaan/Artis.